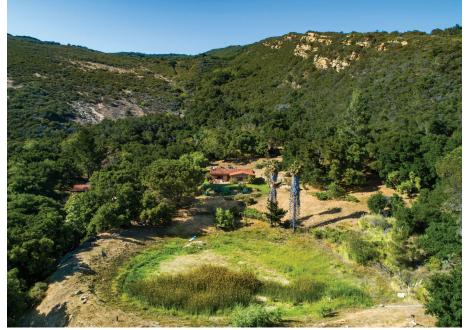

## 80 ACRES | AGII-100 | 3 BEDS | 2 BATHS | OFFERED AT \$2,450,000

TAJIGUAS CREEK RANCH. Embrace solitude and tranquility on this very private 80 acre ocean view hideaway in Refugio Canyon. The 3 bedroom, 2 bath residence is an authentic, naturally energy efficient adobe built in the traditional California Rancho style. It is fully permitted with massive 16" walls, exposed rustic beams, traditional Saltillo tile floors, double pane Pella windows, a large feature fireplace, 2 wood stoves, and underground power.

Hike, star-gaze, or ride horseback on miles of trails while enjoying breathtaking ocean and island views. Surrounded on three sides by the 3,000 acre Tajiguas Ranch, and to the North by the 1,400 AC Dos Vistas Ranch, adjacent to former President Reagans famous 'Western Whitehouse'.