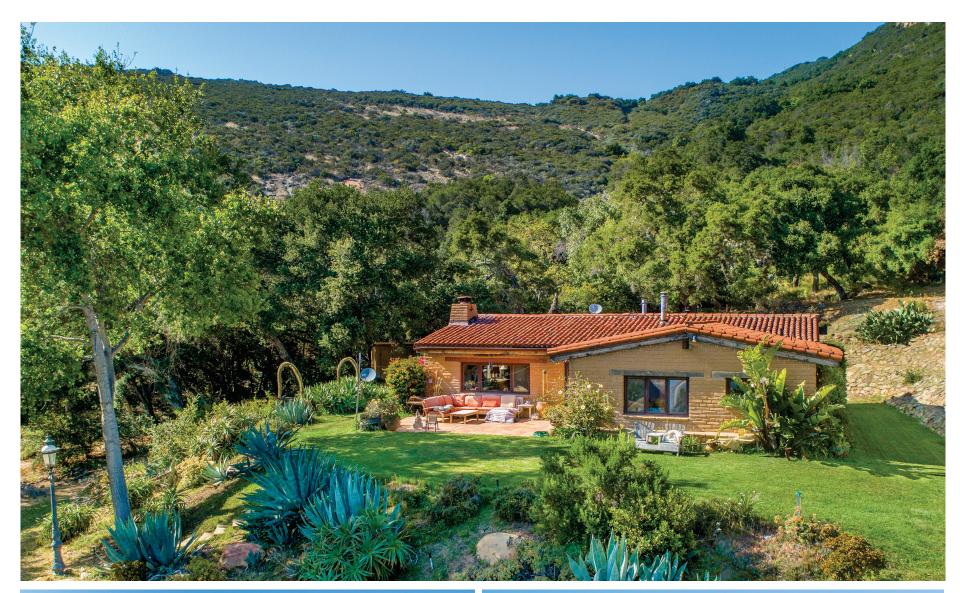

## 80 ACRES | AGII-100 | 3 BEDS | 2 BATHS | OFFERED AT \$2,450,000

TAJIGUAS CREEK RANCH. Embrace solitude and tranquility on this very private 80 acre ocean view hideaway in Refugio Canyon. The 3 bedroom, 2 bath residence is an authentic, naturally energy efficient adobe built in the traditional California Rancho style. It is fully permitted with massive 16" walls, exposed rustic beams, traditional Saltillo tile floors, double pane Pella windows, a large feature fireplace, 2 wood stoves, and underground power.

Hike, star-gaze, or ride horseback on miles of trails while enjoying breathtaking ocean and island views. Surrounded on three sides by the 3,000 acre Tajiguas Ranch, and to the North by the 1,400 AC Dos Vistas Ranch, adjacent to former President Reagans famous 'Western Whitehouse'.