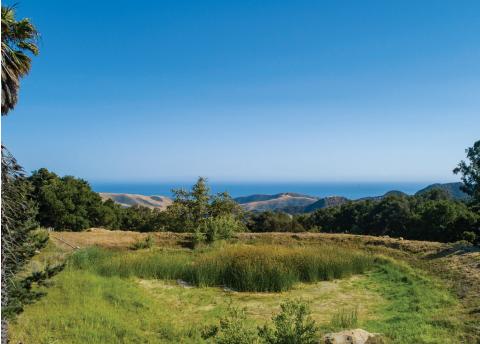

## 80 ACRES | AGII-100 | 3 BEDS | 2 BATHS | OFFERED AT \$2,450,000

TAJIGUAS CREEK RANCH. Embrace solitude and tranquility on this very private 80 acre ocean view hideaway in Refugio Canyon. The 3 bedroom, 2 bath residence is an authentic, naturally energy efficient adobe built in the traditional California Rancho style. It is fully permitted with massive 16" walls, exposed rustic beams, traditional Saltillo tile floors, double pane Pella windows, a large feature fireplace, 2 wood stoves, and underground power.

Hike, star-gaze, or ride horseback on miles of trails while enjoying breathtaking ocean and island views. Surrounded on three sides by the 3,000 acre Tajiguas Ranch, and to the North by the 1,400 AC Dos Vistas Ranch, adjacent to former President Reagans famous 'Western Whitehouse'.