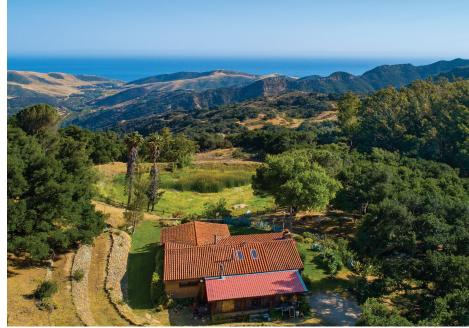

## 80 ACRE OCEAN VIEW HIDEAWAY

Hike, star-gaze, or ride horseback on miles of trails while enjoying breathtaking ocean and island views. Surrounded on three sides by the 3,000 acre Tajiguas Ranch, and to the North by the 1,400 AC Dos Vistas Ranch, adjacent to former President Reagans famous 'Western Whitehouse'.