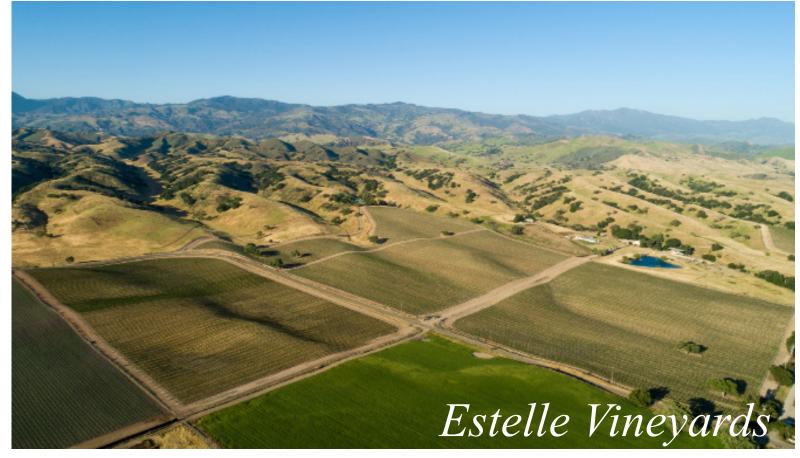

393 Acres in a premium Santa Ynez Valley Location. Remodeled single level contemporary ranch home with stunning views overlooking 75 acres of vineyards. Multiple legal parcels with building envelopes, individual water wells, and access roads laid out. These can be purchased separately (see pricing options on reverse side) or provide an option of creating a ranch community or merging with a conservation easement for significant tax benefits. Balance of land is rolling oak studded hills with panoramic views of the SY Valley floor, offering many country lifestyle opportunities. *Offered at \$25,250,000* 

## - Listing Information Profile -

Lot 3-4359 Roblar Ave. (40 acres) \$2M

Lot 6-4550 Estelle Vineyard Drive (55 acres) \$2M

\*Estelle Vineyards- \$8.5M, 120 Acres Lot 7-4490 Estelle Vineyard Drive (37 acres) Lot 9-4600 Estelle Vineyard Drive (48 acres) Lot 13-4415 Estelle Vineyard Drive (35 acres)