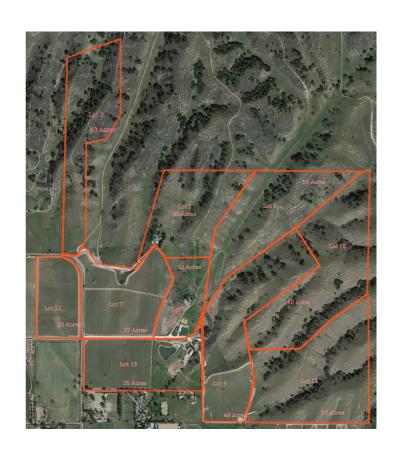

## - Listing Information Profile -

Lot 3-4359 Roblar Ave. (40 acres) \$2M

Lot 6-4550 Estelle Vineyard Drive (55 acres) \$2M

\*Estelle Vineyards- \$8.5M, 120 Acres Lot 7-4490 Estelle Vineyard Drive (37 acres) Lot 9-4600 Estelle Vineyard Drive (48 acres) Lot 13-4415 Estelle Vineyard Drive (35 acres)

Lot 10-4650 Estelle Vineyard Drive (60 acres) \$2M

Lot 11-4695 Estelle Vineyard Drive (57 acres)\$2.25M

BERKSHIRE HATHAWAY HomeServices California Properties