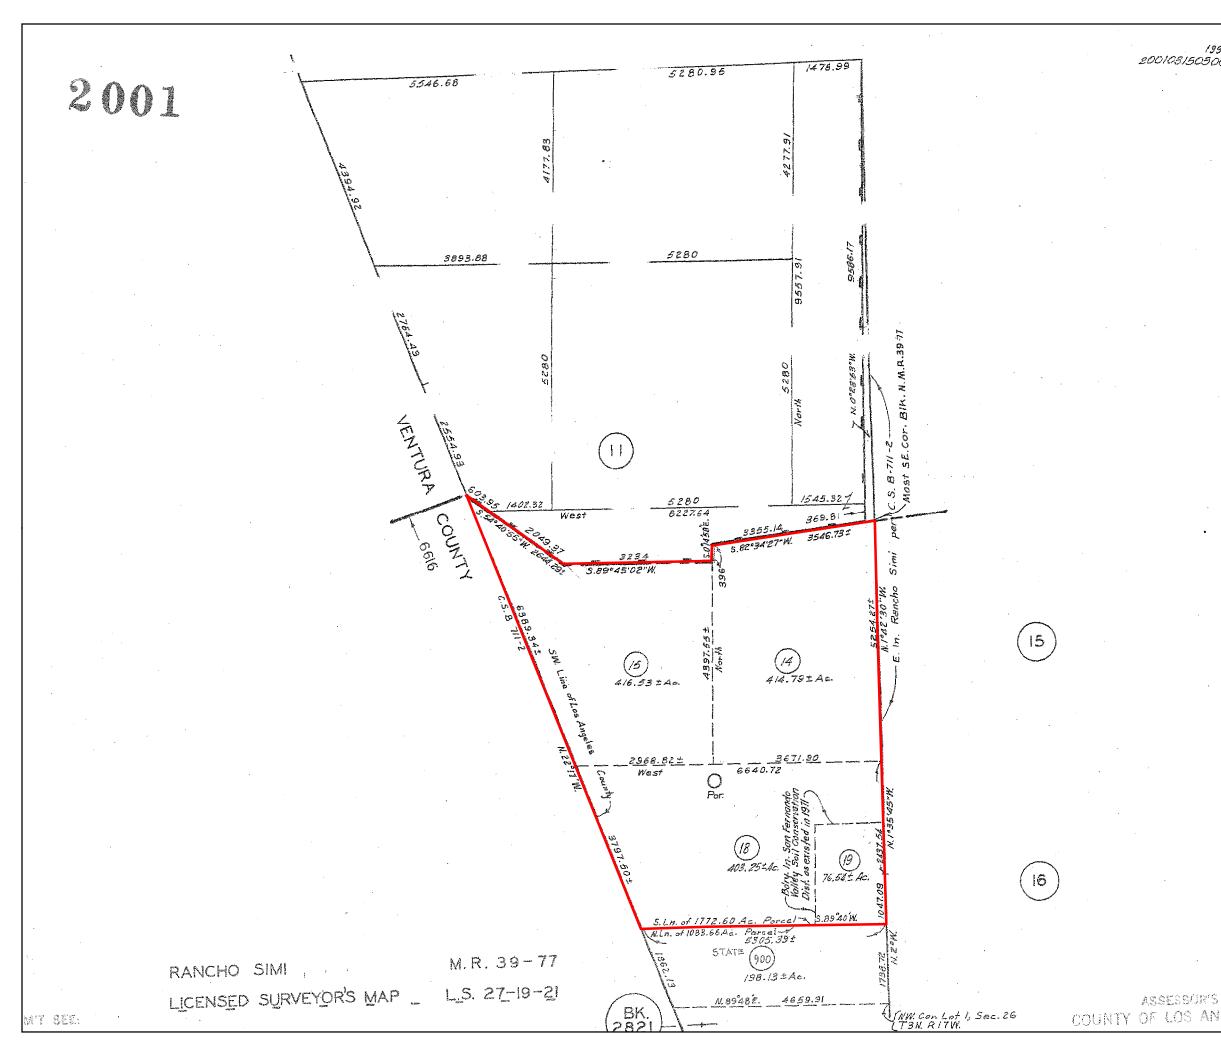

01/10/1957 Bk53332 Pg412 (Rights Of Way - Not Plottable)

06/22/1965 BkM-1897 Pg608 And 03/17/1966 #3208 (Undisclosed Purpose -Not Plottable)

11/06/1986 #86-1519197 (Right Of Way - Not Plottable)

20 chs. 20 chs.  $\overline{/}$ 2 (39.51 Ac. Rec.) З (39.51 Ac. Rec.) (30.30 Ac. Rec.) PARCEL 5 30) 80 Acı. 6 STATE 5 (901) (32) (31)(36) 13.5 Ac. 25.02 Ac. 38.52 Ac. (31.51 Ac. Rec.) 247.26 + Ac. (Frac.) 80 chs. 7 STATE 8 9 STATE 32) 902 903 37.54 Ac. 37.54 Au. ( 32.72 Ac. Rec.) PARCEL 4 12 STATE 11 STATE 10 (28) 905) (904) 80 Ac. 36.56 Ac. 36.56 Ac. (33.43 Rec.)