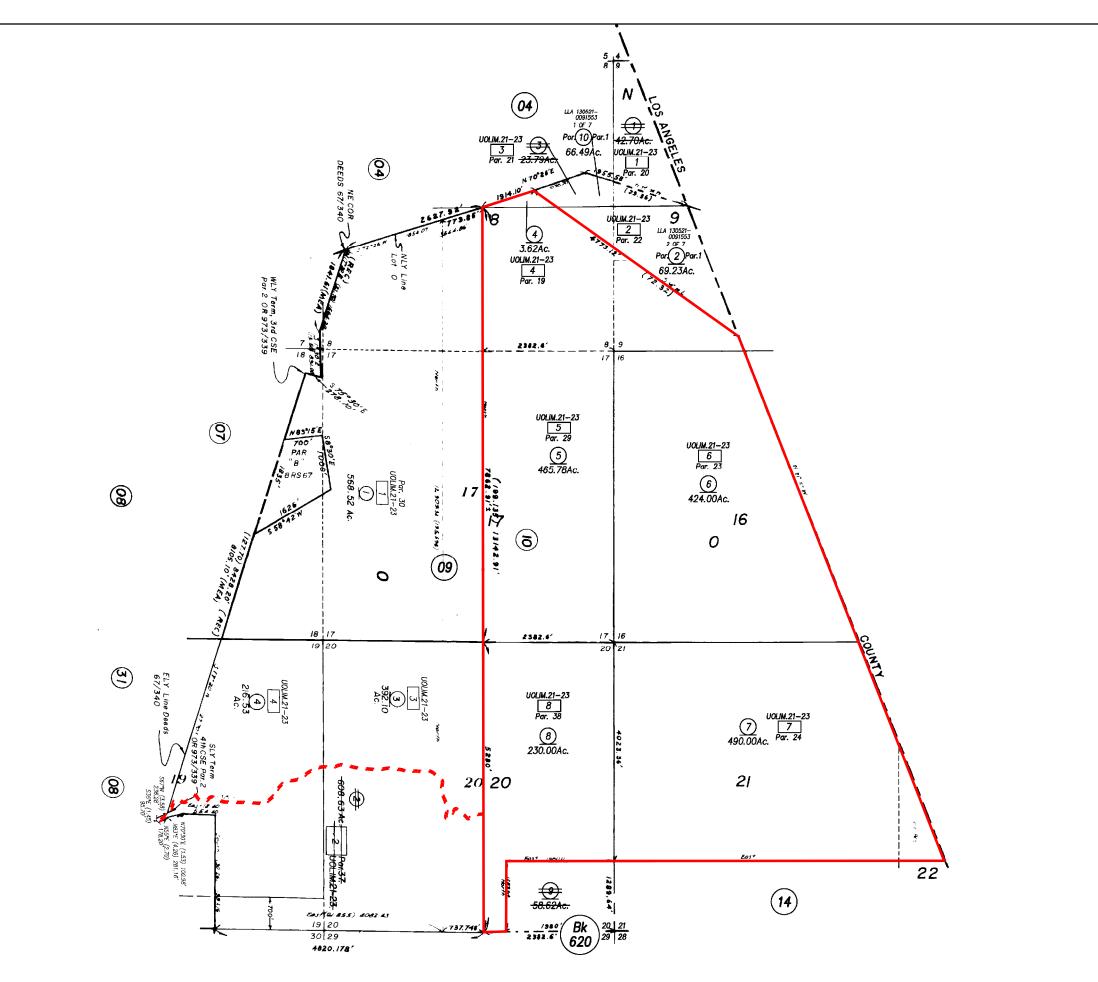

01/10/1957 Bk53332 Pg412 (Rights Of Way - Not Plottable)

06/22/1965 BkM-1897 Pg608 And 03/17/1966 #3208 (Undisclosed Purpose -Not Plottable)

11/06/1986 #86-1519197 (Right Of Way - Not Plottable)

20 chs. 20 chs.  $\overline{/}$ 2 (39.51 Ac. Rec.) З (39.51 Ac. Rec.) (30.30 Ac. Rec.) PARCEL 5 30) 80 Acı. 6 STATE 5 (901) (32) (31)(36) 13.5 Ac. 25.02 Ac. 38.52 Ac. (31.51 Ac. Rec.) 247.26 + Ac. (Frac.) 80 chs. 7 STATE 8 9 STATE 32) 902 903 37.54 Ac. 37.54 Au. ( 32.72 Ac. Rec.) PARCEL 4 12 STATE 11 STATE 10 (28) 905) (904) 80 Ac. 36.56 Ac. 36.56 Ac. (33.43 Rec.)