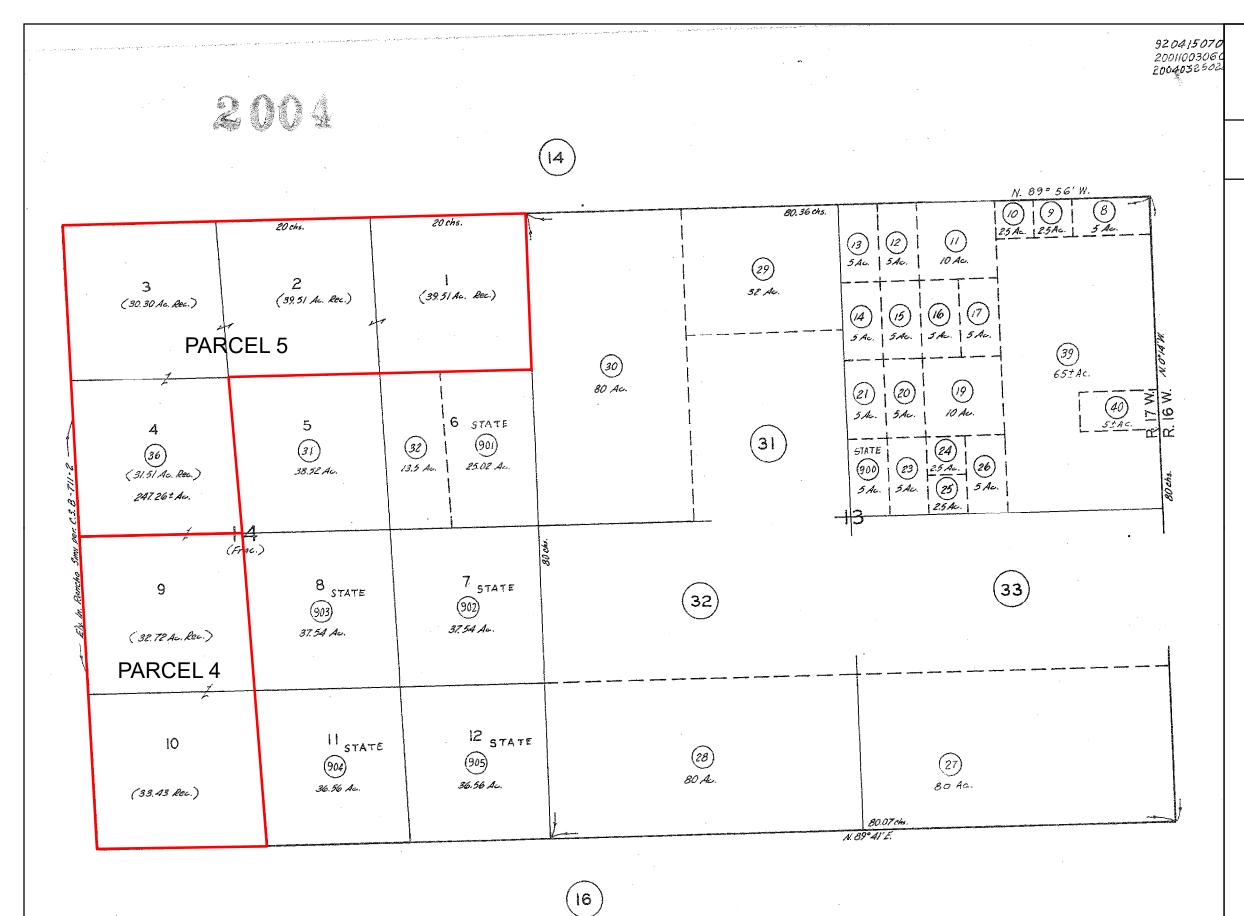

01/10/1957 Bk53332 Pg412 (Rights Of Way - Not Plottable)

06/22/1965 BkM-1897 Pg608 And 03/17/1966 #3208 (Undisclosed Purpose -Not Plottable)

11/06/1986 #86-1519197 (Right Of Way - Not Plottable)

20 chs. 20 chs.  $\overline{/}$ 2 (39.51 Ac. Rec.) З (39.51 Ac. Rec.) (30.30 Ac. Rec.) PARCEL 5 30) 80 Acı. 6 STATE 5 (901) (32) (31)(36) 13.5 Ac. 25.02 Ac. 38.52 Ac. (31.51 Ac. Rec.) 247.26 + Ac. (Frac.) 80 chs. 7 STATE 8 9 STATE 32) 902 903 37.54 Ac. 37.54 Au. ( 32.72 Ac. Rec.) PARCEL 4 12 STATE 11 STATE 10 (28) 905) (904) 80 Ac. 36.56 Ac. 36.56 Ac. (33.43 Rec.)